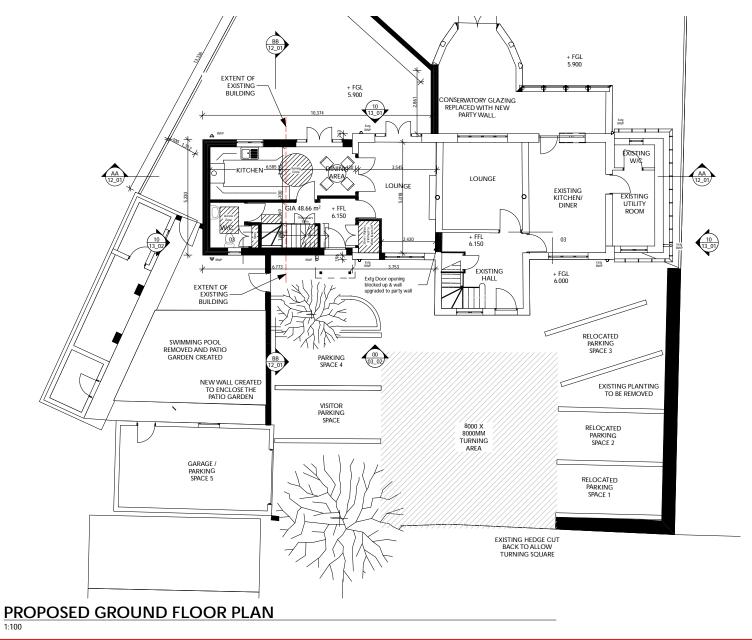

planning case officer and quickly fixed price tender and the client resolved a scheme that would be accepted a tender less than the acceptable, we then developed and original budget which allowed them detailed the scheme to provide a to also upgrade the windows on the new two bedroom house at the side existing house. of the existing property.

after a recommnendation by the and had no contingency so it was planning department, they had been important that the development attempting to achieve planning came in on budget but also had a

and new baby. They had made six minimised the potential heat loss applications over a number of years from the building to keep running using another consultant and their costs down along with LED lighting applications were refused time and to ensure that the daily running costs were an absolute minimum.